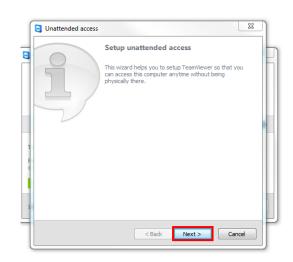

9. Click the **Next** button.

The Account Assignment pop up dialog box is displayed asking for your Computer name – This will auto populate.

Your Password is INWIC

Record your **Computer name** so that it can be
sent in an e-mail to the
Roeing Service Desk at the
end of this installation of
the TeamViewer software.