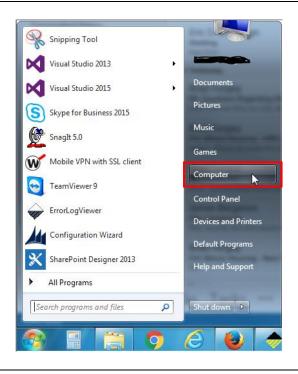

14. To view your Computer name, click the Start button.

The system Startup Menu is displayed.

15. On the system Startup
Menu, click the **Computer**option.

The Computer screen is displayed.

**Summary** 

Task completed.