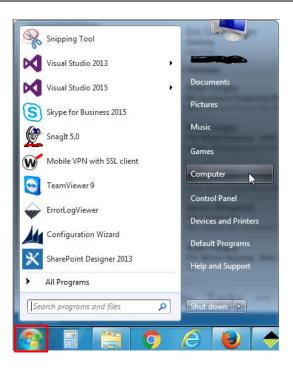

14. To view your Computer name, click the Start button.

The system Startup Menu is displayed.

15. On the system Startup
Menu, click the **Computer**option.

The Computer screen is displayed.

**Summary** 

Task completed.