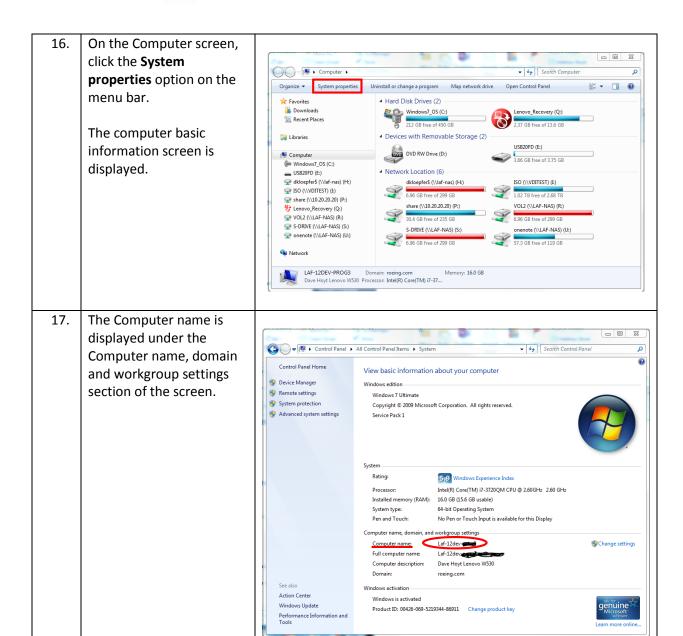

14. To view your Computer name, click the Start button.

The system Startup Menu is displayed.

15. On the system Startup
Menu, click the **Computer**option.

The Computer screen is displayed.

**Summary** 

Task completed.