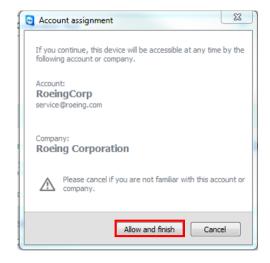

<u>Note</u>: If your computer name does not populate, skip to step 14 below for instructions on how to find your Computer name.

10. Click the **Allow and finish** button.

Please record Your ID 11. number so that it can be Roeing Corporation Host sent in an e-mail to the ROEING CORPORATION Roeing Service Desk at the end of this installation of the TeamViewer software. After you have recorded 950 856 077 Your ID number, click the TeamViewer Host OK button. Please tell your partner your ID to connect to this computer. Ready to connect (secure connection) www.teamviewer.com 12. Click the Finish button. Unattended access Completing the wizard Finish Please email the 13. Your Computer name and Your ID number will be used to identify your system and allow a Service Technician to log into Computer name and Your ID number that you your unattended system and perform any requested or needed recorded in steps 9 and 11 service as well as perform any updates that may be required. to: wic@roeing.com Note: If your computer name did not populate, proceed to step 14 below for instructions on how to find your Computer name.