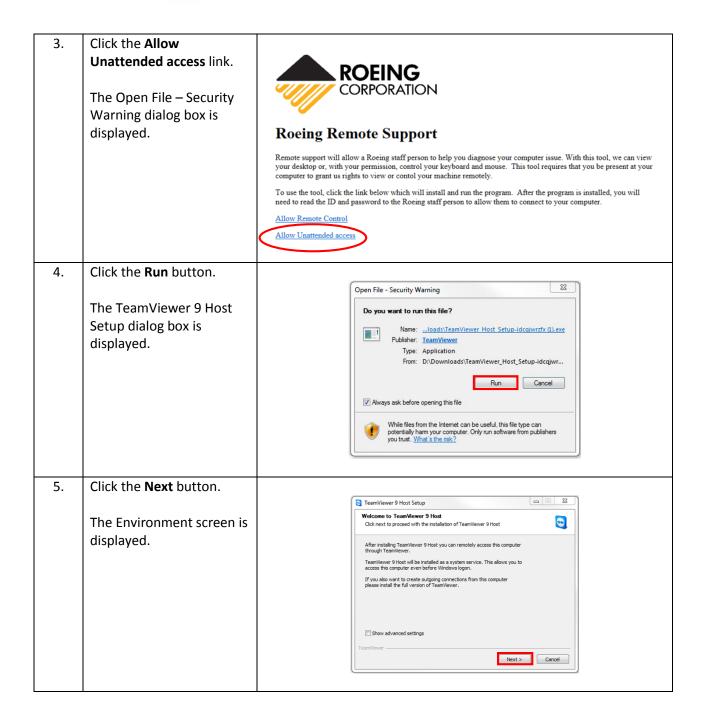

## TeamViewer Unattended Access Install

It may be necessary for a Help Desk Technician to connect to your computer in order to help you solve a problem. The Help Desk has provided a tool on the WIC Support Portal to facilitate this connection.