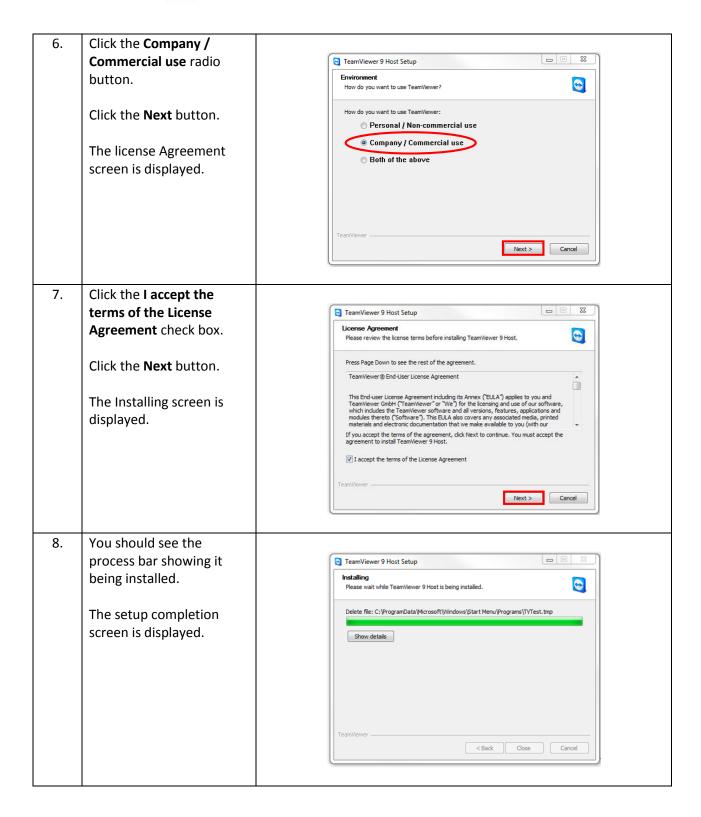

## TeamViewer Unattended Access Install

It may be necessary for a Help Desk Technician to connect to your computer in order to help you solve a problem. The Help Desk has provided a tool on the WIC Support Portal to facilitate this connection.